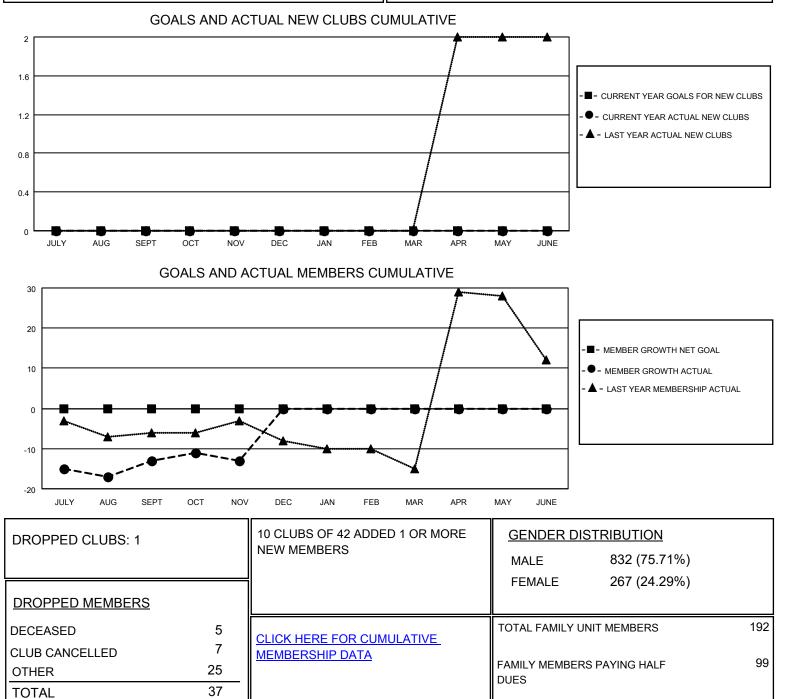

## LOCATION PENNSYLVANIA

District 14 F

Results as of: 11/30/2020

| Clubs                 |               |           |               | Members               |                         |                         |                                                    |
|-----------------------|---------------|-----------|---------------|-----------------------|-------------------------|-------------------------|----------------------------------------------------|
| RESULTS FOR 2020-2021 |               |           |               | RESULTS FOR 2020-2021 |                         |                         |                                                    |
| QUARTER               | NEW CLUB GOAL | NEW CLUBS | DROPPED CLUBS | QUARTER               | MBER GROWTH NET<br>GOAL | MEMBER GROWTH<br>ACTUAL | DROPPED<br>MEMBERS ACTUAL<br>(including transfers) |
| JULY/AUG/SEPT         | 0             | 0         | 1             | JULY/AUG/SEPT         | 0                       | 17                      | 29                                                 |
| OCT/NOV/DEC           | 0             | 0         | 0             | OCT/NOV/DEC           | 0                       | 9                       | 8                                                  |
| JAN/FEB/MAR           | 0             | 0         | 0             | JAN/FEB/MAR           | 0                       | 0                       | 0                                                  |
| APR/MAY/JUNE          | 0             | 0         | 0             | APR/MAY/JUNE          | 0                       | 0                       | 0                                                  |